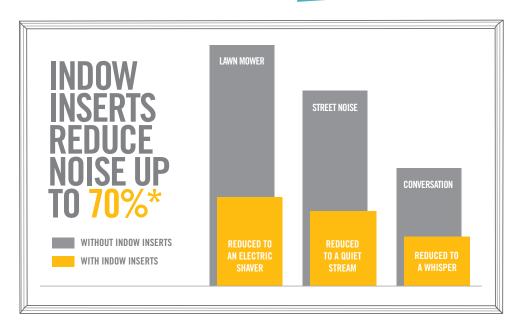

# ENJOY QUIET AND SAVINGS

Press Indow inserts inside your window frames to transform your room. You will suddenly enjoy:

**QUIET** Block up to 70% of the noise coming through your windows.

**SAVINGS** Double-pane window efficiency at a much lower cost.

See video demonstrations, testimonials and performance data at indowwindows.com

<sup>\*</sup>Please note the 70% sound deadening performance is based on tests where Acoustic Grade Indow inserts were placed over operable single-pane windows. Overall sound reduction depends on the sound coming through your walls and doors. The noise reduction will be less when Indow inserts are placed over double-pane windows.