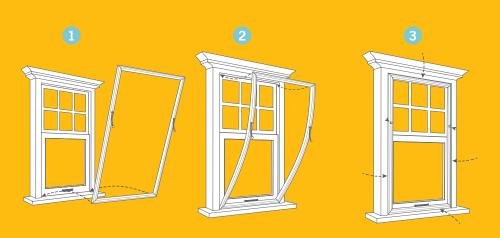

## **AS EASY AS 1-2-3**

1 Center the insert, making sure it overlaps the frame equally on both sides and push the bottom into the frame. 2 Hold both sides and gently bend the insert into the top of the window frame. 3 Press the compression tubing in across the top and down the sides and push the ball chains into the tubing.